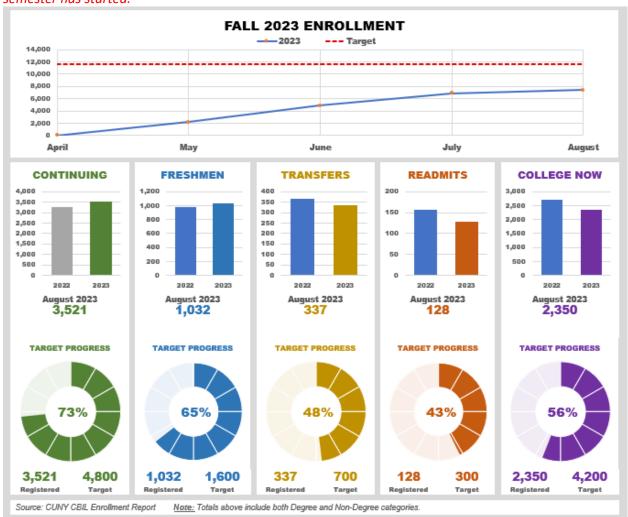

#### Registration

Below are the enrollment numbers as of August 5, 2023.

College Now enrollment does <u>not</u> generate FTE's for the college and tends to enroll most of their students <u>after</u> the semester has started.