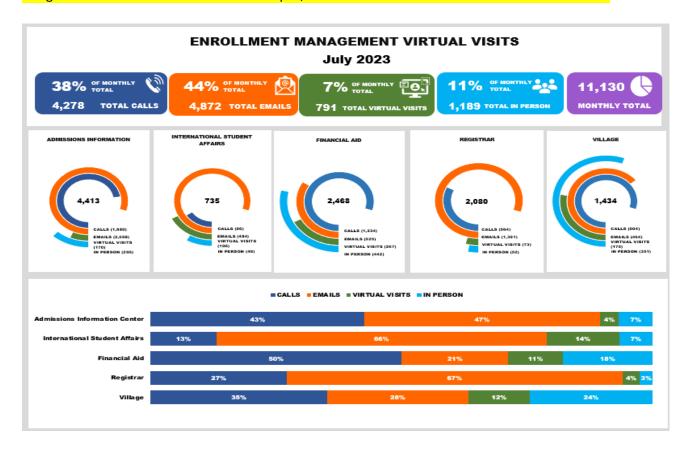

# **Enrollment Virtual Front Desks Traffic**

Students are being referred to the Enrollment Virtual Front Desks for help with Admissions, Financial Aid, Registrar, or the One Stop Center. Below is the comprehensive chart for all the traffic <u>last</u> month. As we begin to bring back more and more students to campus, we've added the IN-PERSON numbers to the chart.